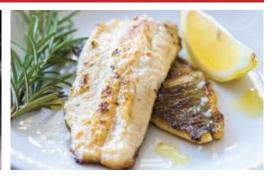

## **Package Specifications**

**Product:** Whitefish portions, skinless, boneless, premium cuts

Sizes: 4oz, 6oz, 8oz, 10oz (other sizes per request)

 Master:
 10.0 lbs. Net Weight

 Dimensions:
 L 13.5" X W 9.625" x 3.0"