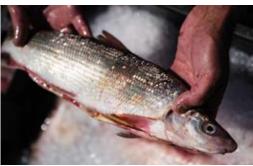

## Wild-caught Lake Superior WHITEFISH

Red Cliff Fish Company offers you the Pride of Superior – caught fresh from the pristine waters of Lake Superior's Apostle Islands, and processed locally by the Red Cliff Band of Lake Superior Chippewa, a people whose reverence for the environment is core to their very identity. Each fish is wild caught following a strict procedure for onboard sanitation and quality control and delivered daily to our modern processing facility on the shores of the big lake. From net to plate, we've taken out the middleman to bring you the freshest catch possible.

## The Red Cliff Advantage

- Unequaled freshness and quality.
- Exceptionally versatile, with delicate light flavor.
- Higher omega-3 content than pink or sockeye salmon, and high in vitamins and minerals.
- Wild caught from self-sustaining Lake Superior fish stocks jointly managed by tribal and state biologists. These aren't your typical hatchery or pen-raised fish.
- Processed exclusively by Red Cliff Fish Company employees. No middleman. Ever.
- Zero waste facility. Our fish offal is composted for community agriculture.
- A producer-driven, community-supported food system.
- Year-round product inventory.
- We are a community committed to a sustainable relationship with the big lake, its fish, and our customers.